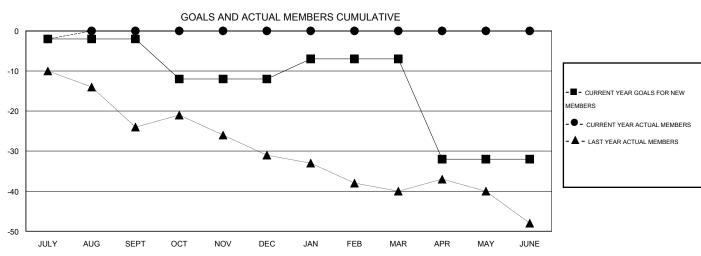

### **LOCATION PENNSYLVANIA**

GMT CA 1

| Clubs                        |                  |                  |                  |                  | Members                     |                    |                                     |                    |                  |
|------------------------------|------------------|------------------|------------------|------------------|-----------------------------|--------------------|-------------------------------------|--------------------|------------------|
|                              | RESUL            | TS FOR 2016-2017 |                  |                  | RESULTS FOR 2016-2017       |                    |                                     |                    |                  |
| QUARTER                      | NEW CLUB<br>GOAL | NEW CLUBS        | DROPPED<br>CLUBS | NET<br>GAIN/LOSS | QUARTER                     | NEW MEMBER<br>GOAL | CHARTER AND<br>NEW MEMBERS<br>ADDED | DROPPED<br>MEMBERS | NET<br>GAIN/LOSS |
| JULY/AUG/SEPT<br>OCT/NOV/DEC | 1<br>0           | 0                | 0                | 0                | JULY/AUG/SEPT OCT/NOV/DEC   | -2<br>-10          | 5<br>0                              | 7<br>0             | -2<br>0          |
| JAN/FEB/MAR<br>APR/MAY/JUNE  | 1<br>0           | 0<br>0           | 0<br>0           | 0<br>0           | JAN/FEB/MAR<br>APR/MAY/JUNE | 5<br>-25           | 0<br>0                              | 0<br>0             | 0<br>0           |